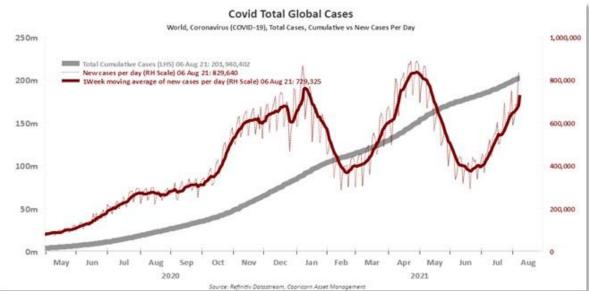

### **Corona Tracker**

| GLOBAL CASES |                    | 09-Aug-2021 |              |  |
|--------------|--------------------|-------------|--------------|--|
|              | Confirmed<br>Cases | New Cases   | Total Deaths |  |
| GLOBAL       | 202,734,064        | 264,242     | 4,454,172    |  |