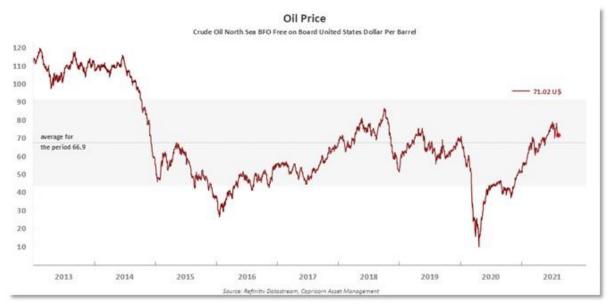

Oil prices eased further after suffering their largest weekly drop in four months amid worries coronavirus travel restrictions would threaten bullish expectations for demand. Brent fell \$1.29 to \$69.41 a barrel, while U.S. crude lost \$1.34 to \$66.94.